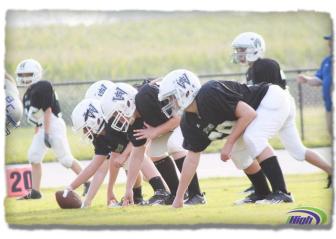

The South Warren football teams currently hold a record of 7-7. Keep up the great work!

**Congratulations to** the 8th grade team (2-5) with a big win over Monroe County and the 7th grade team (5-2) with a big win over Moss Middle School!