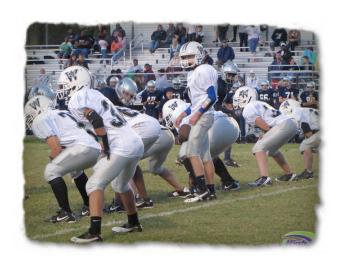

The South Warren football teams currently hold a record of 7-7. Keep up the great work!

**Congratulations to** the 8th grade team (2-5) with a big win over Monroe County and the 7th grade team (5-2) with a big win over Moss Middle School!